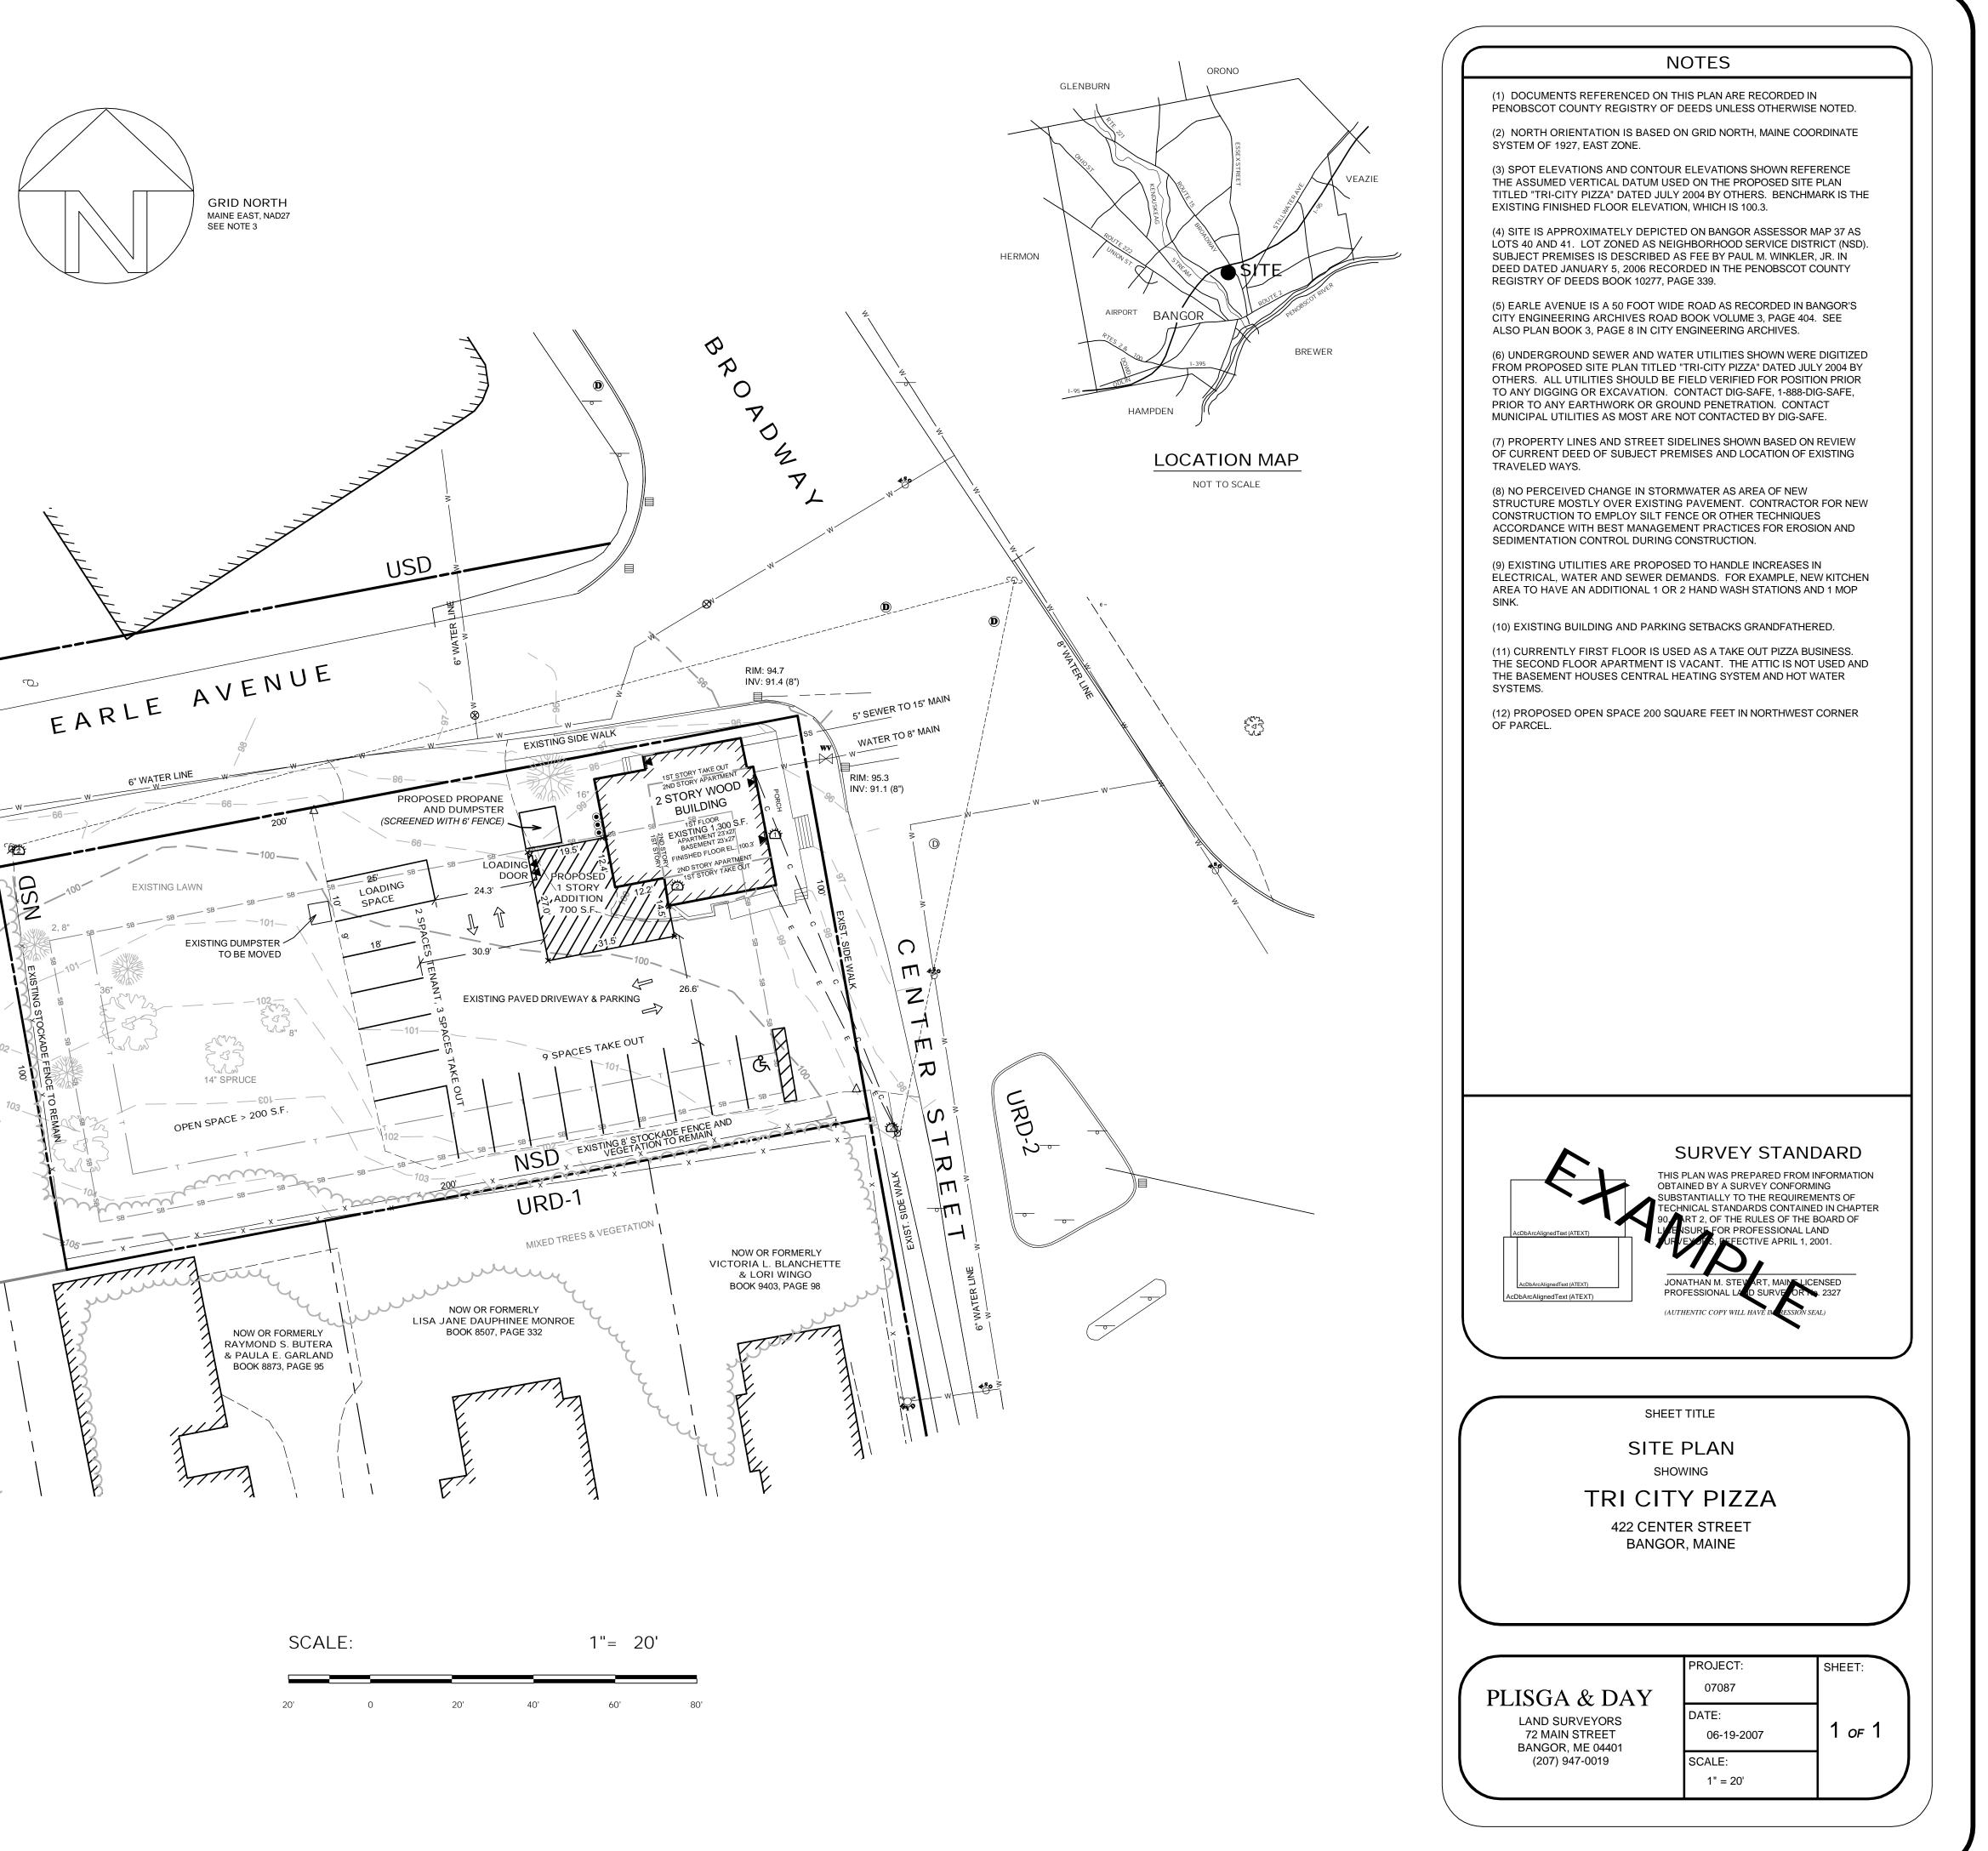

| SITE CONDITIONS<br>CURRENT ZONING: NEIGHBORHOOD SERVICE DISTRICT (NSD) |                  |                |                |  |
|------------------------------------------------------------------------|------------------|----------------|----------------|--|
|                                                                        |                  |                |                |  |
|                                                                        |                  |                |                |  |
|                                                                        | MINIMUM          | EXISTING       | PROPOSED       |  |
| LOT AREA                                                               | 10,000 SF        | 20,000± SF     | 20,000± SF     |  |
| DISTRICT HEIGHT                                                        | 35 FEET          | 31 FEET        | NO CHANGE      |  |
| PARKING SETBACK                                                        |                  | EXISTING       | PROPOSED       |  |
| FRONT SETBACK                                                          | 6 FEET           | 0 FEET         | NO CHANGE      |  |
| SIDE SETBACK                                                           | 5 FEET           | 7.5 FEET       | NO CHANGE      |  |
| REAR SETBACK                                                           | 5 FEET           | N/A            | N/A            |  |
| BUILDING SETBACK                                                       | MINIMUM          | EXISTING       | PROPOSED       |  |
| LOT WIDTH                                                              | 75 FEET          | 100 FEET       | 100 FEET       |  |
| FRONT YARD                                                             | 20 FEET          | 1 FOOT         | NO CHANGE      |  |
| SIDE YARD                                                              | 10 FEET          | 60.2 FEET      | 52.4 FEET      |  |
| REAR YARD                                                              | 20 FEET          | N/A            | N/A            |  |
| LOT COVERAGE                                                           | MAXIMUM          | EXISTING       | PROPOSED       |  |
| LOT COVERAGE                                                           | 25%              | 7% (1,300± SF) | 10% (2,000 SF) |  |
| FLOOR AREA RATIO                                                       | 0.40             | 0.09           | 0.13           |  |
| USABLE OPEN SPACE                                                      |                  |                |                |  |
| (PER DWELLING UNIT)                                                    | 200 SF           | 3620 SF        | NO CHANGE      |  |
| PARKING                                                                | REQUIRED         | EXISTING       | PROPOSED       |  |
| PARKING SPACES                                                         | 7 (1 PER 300 SF) | 14±            | NO CHANGE      |  |
| LOADING SPACES                                                         | 10' x 25'        | 1              | NO CHANGE      |  |
| HANDI-CAP SPACES                                                       | 1 (SEE ADA CODE) | 1              | NO CHANGE      |  |

REFERENCE: BANGOR LAND DEVELOPMENT CODE, CHAPTER 165.

## LEGEND

field

VEGETATION LINE

|   |            | DOOR                  |
|---|------------|-----------------------|
| ച | Ø          | UTILITY POLE          |
| ⊢ | +          | GUY/ANCHOR            |
|   | ۲          | EXISTING PROPANE TANK |
| б | +Q+        | HYDRANT               |
|   |            | CATCH BASIN           |
|   | $\bigcirc$ | STORM DRAIN MANHOLE   |
|   | 114        | EXISTING 100 WATT+    |

EXISTING 100 WATT± PORCH LIGHT DOWN CASTING 🖄 EXISTING 200 WATT± FLOOD LIGHT

CONIFEROUS TREE

DECIDUOUS TREE

|             | EDGE OF PAVED SURFACE                     |
|-------------|-------------------------------------------|
|             | OVERHEAD ELECTRICAL<br>OR TELEPHONE WIRES |
| c           | OVERHEAD COMMUNICATION LINE               |
| ———— E ———— | OVERHEAD ELECTRICAL LINE                  |
| ss          | SANITARY SEWER LINE                       |
|             | WATER LINE                                |
| xx          | 6 FOOT TALL STOCKADE FENCE                |
| RES         | ZONING DISTRICT LABEL                     |
| — т —       | URD-1 TO NSD ZONE TRANSITION YARD         |
| SB SB       | BUILDING SETBACK LINE                     |
|             | PROPERTY LINE                             |

## SD URD Z NOW OR FORMERLY JOSEPH COOPER BOOK 4498, PAGE 1 2000 MIXED TREES & VEGETATION R.T.T.TTI , mu

in